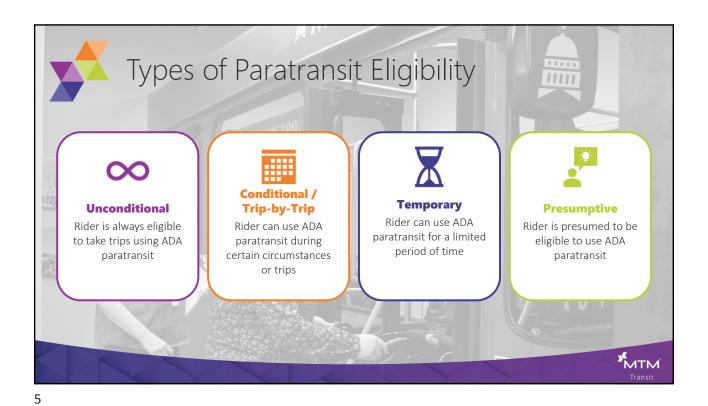

## Conditional Eligibility Trip Assessments

Combination of **online reviews** & **field evaluations** 

Online reviews look at **temperature**, **air quality** & **distance to bus stops** 

Field evaluations look at **slope grade**, **bus benches**, **curb cuts**, etc.