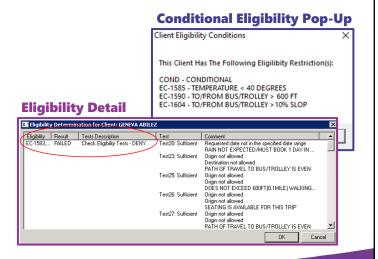

## Enforcing Conditional Eligibility

During reservation process, conditional eligibilities generate pop-up

- Get Info: lists previous evaluations
- Does Not Qualify: notify passenger
- Qualifies: book trip
- Not Assessed: book trip & evaluate