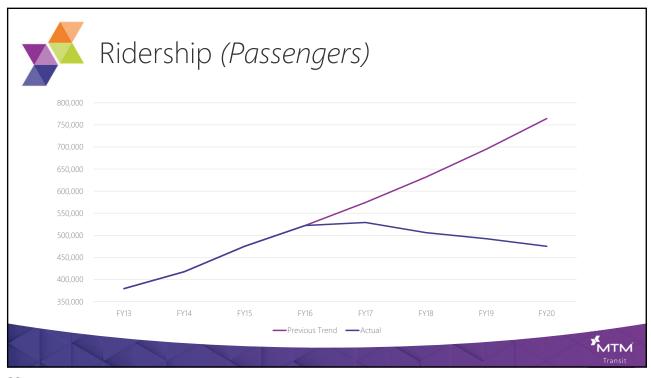

To ensure the highest level of service to applicants found to meet the ADA eligibility requirements & to assist others by directing them to more appropriate transportation options

a















## Enforcing Conditional Eligibility

During reservation process, conditional eligibilities generate pop-up

- Get Info: lists previous evaluations
- Does Not Qualify: notify passenger
- Qualifies: book trip
- Not Assessed: book trip & evaluate



MTN Transit

17



## Conditional Eligibility Trip Assessments

Combination of **online reviews** & **field evaluations** 

Online reviews look at **temperature**, **air quality** & **distance to bus stops** 

Field evaluations look at **slope grade**, **bus benches**, **curb cuts**, etc.

Results documented in rider file



MTM Transit







\_\_\_





Statistics (FY 2019)

492,322
Total Passengers
OTP
OBT Compliance
Taxi Ridership

2.18
Passengers/Hour
Cost/Trip
Assessments

Statistics (FY 2019)

Page 19%
Taxi Ridership

1.3%
Appeal Rate



## Keys to Success

- Learn from others
- 2 Be prepared for **push back**
- Communicate with riders what you are doing & why you are doing it
- Better service for eligible riders
- **Equitable process** & **service** for all
- 6 Partnerships between contractors



25



## Questions & Contact Information



cmjohnson@ mtm-inc.net



Jay Washburn

Jay.Washburn@

sdmts.com



Mike Davis

mitdavis@
mtm-inc.net