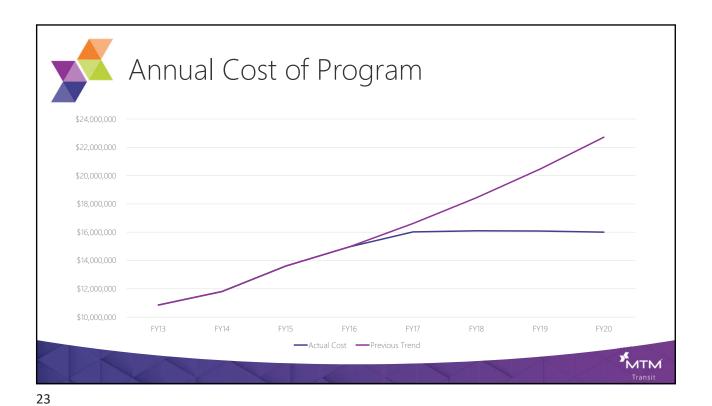

ensure the highest level of service to applicants found to meet the ADA eligibility requirements & to assist others by directing them to more appropriate transportation options

a















## Enforcing Conditional Eligibility

During reservation process, conditional eligibilities generate pop-up

- Get Info: lists previous evaluations
- Does Not Qualify: notify passenger
- Qualifies: book trip
- Not Assessed: book trip & evaluate



MTN Transit

17



## Conditional Eligibility Trip Assessments

Combination of **online reviews** & **field evaluations** 

Online reviews look at **temperature**, **air quality** & **distance to bus stops** 

Field evaluations look at **slope grade**, **bus benches**, **curb cuts**, etc.

Results documented in rider file



MTM Transit







\_\_\_





Statistics (FY 2019)

492,322
Total Passengers
OTP
OBT Compliance
Taxi Ridership

2.18
Passengers/Hour
Cost/Trip
Assessments

Statistics (FY 2019)

Page 19%
Taxi Ridership

1.3%
Appeal Rate



## Keys to Success

- Learn from others
- 2 Be prepared for **push back**
- Communicate with riders what you are doing & why you are doing it
- Better service for eligible riders
- **Equitable process** & **service** for all
- 6 Partnerships between contractors



25



## Questions & Contact Information



cmjohnson@ mtm-inc.net



Jay Washburn

Jay.Washburn@

sdmts.com



Mike Davis

mitdavis@
mtm-inc.net