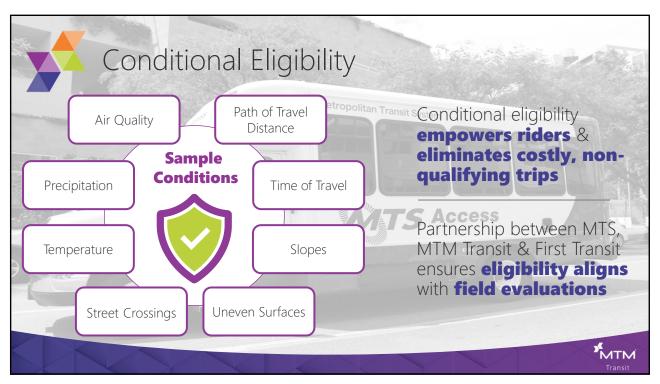

## Conditional Eligibility Trip Assessments

Combination of **online reviews** & **field evaluations** 

Online reviews look at **temperature**, **air quality** & **distance to bus stops** 

Field evaluations look at **slope grade**, **bus benches**, **curb cuts**, etc.